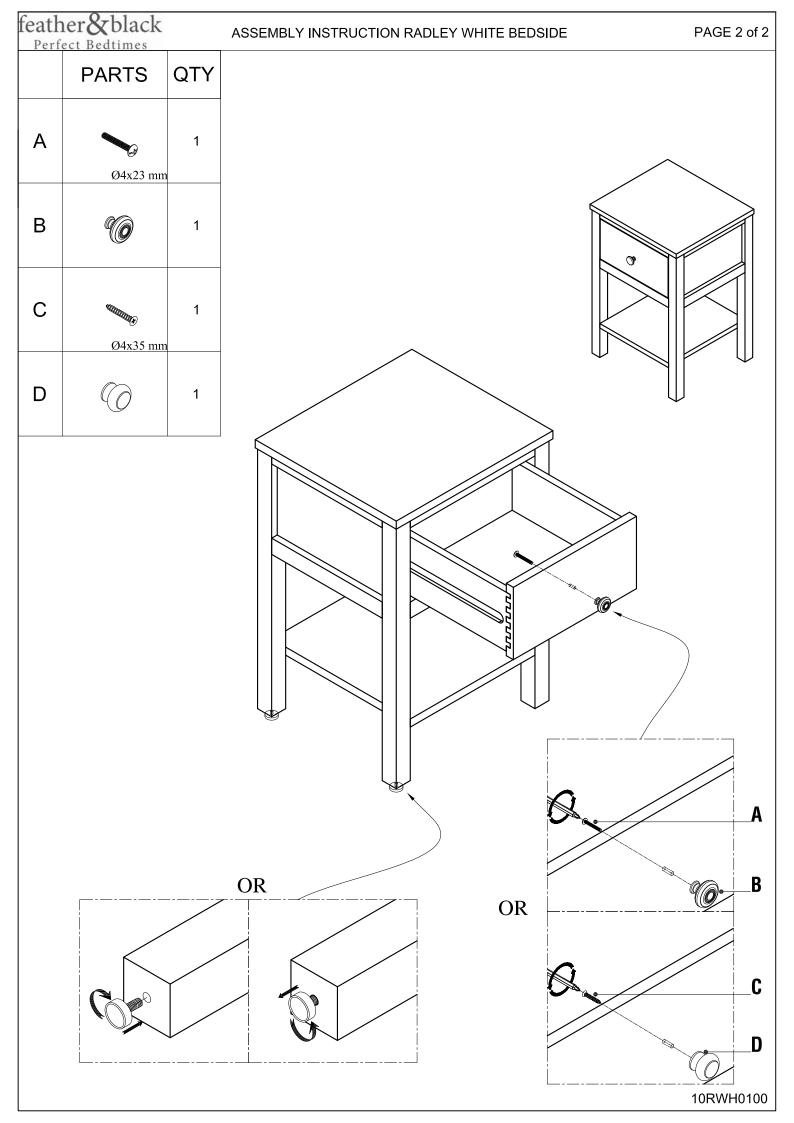

## **PRODUCT SAFETY**

- All assembly fastenings should always be tightened properly and care should be taken that no fittings
  are loose
- Drawers are fitted with drawer stops to prevent them from being pulled out completely. The stops are attached to the inside back panel of the drawer box. To release part open the drawer and turn the wooden drawer stop whilst removing the drawer.
- Wall ties are included for the following items: Wardrobe, 3 and 5 Drawer Chests please fit them
  according to the instructions